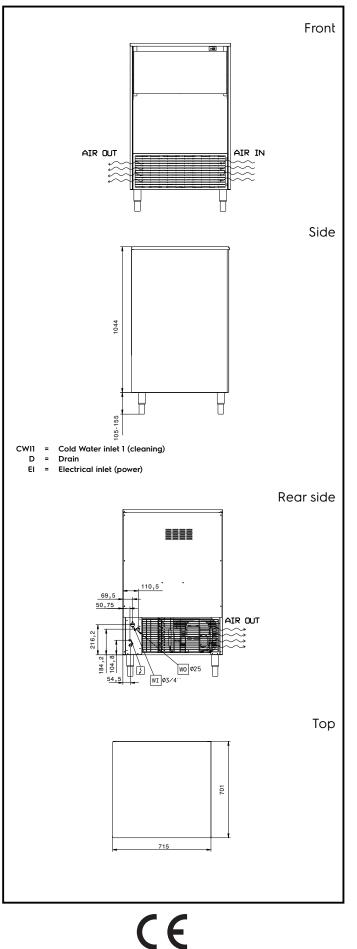

## Ice Makers Ice Cuber (22gr), 112kg/24h, 60kg bin, air-cooled

| Electric                                                                                                                              |                                                                     |
|---------------------------------------------------------------------------------------------------------------------------------------|---------------------------------------------------------------------|
| Supply voltage:<br>Electrical power, max:                                                                                             | 220-240 V/1N ph/50 Hz<br>0.82 kW                                    |
| Capacity:                                                                                                                             |                                                                     |
| Bin capacity:                                                                                                                         | 60 kg                                                               |
| Key Information:                                                                                                                      |                                                                     |
| External dimensions, Width:<br>External dimensions, Depth:<br>External dimensions, Height:<br>Net weight:<br>Output:<br>Kind of cube: | 715 mm<br>700 mm<br>1149 mm<br>81 kg<br>112 kg/day<br>Ice Cube 22 g |
| Sustainability                                                                                                                        |                                                                     |
| Refrigerant type:<br>Refrigerant weight:<br>Water consumption:                                                                        | R290<br>140 g<br>14.1 lt/hr                                         |